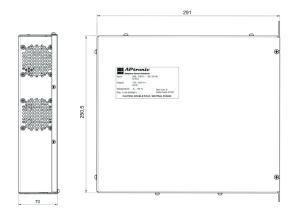

# **Battery Charger**

### Description

The unit is a battery charger for rechargable batteries (lead acid or nickel-cadmium). The unit is designed to work in a cabinet which provides sufficient isolation to prevent the user from any hazardous voltage or current.





## Features

- Regulated and protected against short-circuits and overload
- Over Temperature protected
- Meets EN50171 requirements

## Mechanics

Dimensions: 250.5mm x 291mm x 70mm



## Details

- Ambient Temperature: -5 ... + 50°C
- Self-cooled by internal fan, temperature controlled

## **APtronic AG**

Your Partner for customized Power Supplies





## **Product Mounting**

The unit has to be mounted into a specially designed cabinet.

### Output

- Output Power: 1500W
- Output Voltage adjustable: 170 270 V
- Output Current adjustable: 0 5 A
- UI-characteristic



### Input

- Input Voltage: 208 230 V AC; 5.8 A
- 1 PH L/N/PE
- 50 60 Hz

Productionsite Dongguan, China

### **APtronic AG**

An der Helle 26 D-59505 Bad Sassendorf - Lohne Germany

Phone +49 (0) 2927-9194-0 Fax +49 (0) 2927-9194-50 info@aptronic.de