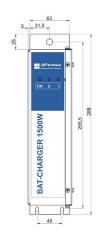

# **Battery Charger**

### Description

The unit is a battery charger for rechargable batteries (lead acid or nickel-cadmium). The unit is designed to work in a cabinet which provides sufficient isolation to prevent the user from any hazardous voltage or current.





## Features

- Regulated and protected against short-circuits and overload
- Over Temperature protected
- Meets EN50171 requirements

## Mechanics

Dimensions: 250.5mm x 291mm x 70mm



## Details

- Ambient Temperature: -5 ... + 50°C
- Self-cooled by internal fan, temperature controlled

## **APtronic AG**

Your Partner for customized Power Supplies





## **Product Mounting**

The unit has to be mounted into a specially designed cabinet.

### Output

- Output Power: 1500W
- Output Voltage adjustable: 170 270 V
- Output Current adjustable: 0 5 A
- UI-characteristic



### Input

- Input Voltage: 208 230 V AC; 5.8 A
- 1 PH L/N/PE
- 50 60 Hz

Productionsite Dongguan, China

### **APtronic AG**

An der Helle 26 D-59505 Bad Sassendorf - Lohne Germany

Phone +49 (0) 2927-9194-0 Fax +49 (0